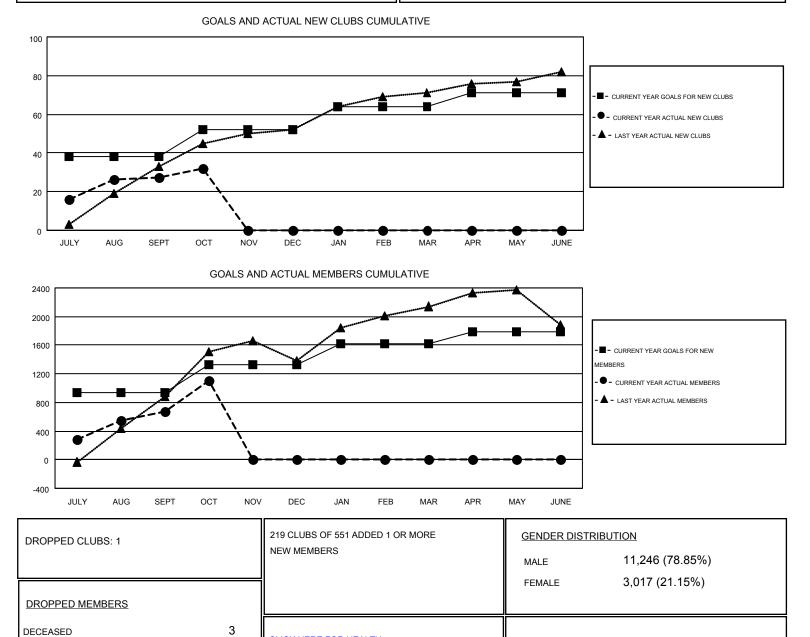

## GMT: NAZMUL HAQUE

| GMT | CA   | 6 |
|-----|------|---|
| 0   | 0, ( | v |

| Clubs                 |                  |           |                  | Members               |               |                    |                                        |                    |                  |
|-----------------------|------------------|-----------|------------------|-----------------------|---------------|--------------------|----------------------------------------|--------------------|------------------|
| RESULTS FOR 2014-2015 |                  |           |                  | RESULTS FOR 2014-2015 |               |                    |                                        |                    |                  |
| QUARTER               | NEW CLUB<br>GOAL | NEW CLUBS | DROPPED<br>CLUBS | NET<br>GAIN/LOSS      | QUARTER       | NEW MEMBER<br>GOAL | CHARTER AND<br>NEW<br>MEMBERS<br>ADDED | DROPPED<br>MEMBERS | NET<br>GAIN/LOSS |
| JULY/AUG/SEPT         | 38               | 27        | 1                | 26                    | JULY/AUG/SEPT | 936                | 1,058                                  | 391                | 667              |
| OCT/NOV/DEC           | 14               | 5         | 0                | 5                     | OCT/NOV/DEC   | 395                | 517                                    | 74                 | 443              |
| JAN/FEB/MAR           | 12               | 0         | 0                | 0                     | JAN/FEB/MAR   | 290                | 0                                      | 0                  | 0                |
| APR/MAY/JUNE          | 7                | 0         | 0                | 0                     | APR/MAY/JUNE  | 165                | 0                                      | 0                  | 0                |